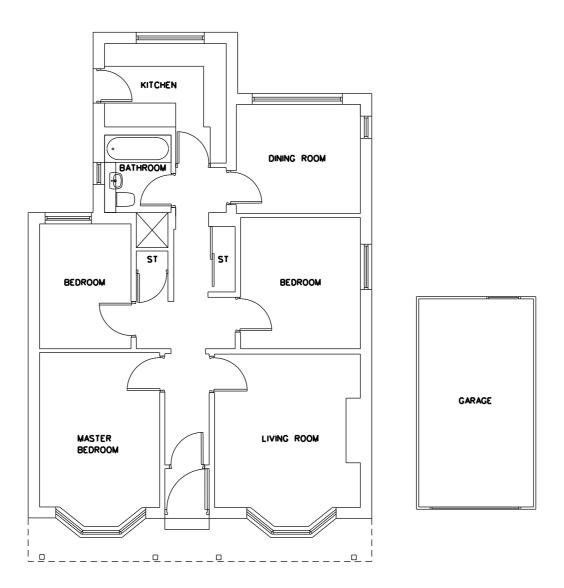

EXISTING PLAN

| FITZARCHITECTS                                          |                       |
|---------------------------------------------------------|-----------------------|
| 6 PIER POINT -                                          | MARINE WALK           |
| SUNDERLAND                                              | - SR6 0PP             |
| T +44 (0)101 562 7025                                   | E +44 (0)101 510 1746 |
| T +44 (0)191 563 7025 F +44 (0)191 510 1746             |                       |
| WWW.FITZARCI                                            | HITECTS.CO.UK         |
| OFFICE@FITZARCHITECTS.CO.UK                             |                       |
| CLIENT                                                  |                       |
| MR AND MRS LUCAS                                        |                       |
| 1 SUNNISIDE TERRACE, CLEADON VILLAGE                    |                       |
| STAGE<br>PLANNING                                       |                       |
| DRAWING                                                 |                       |
| EXISTING PLAN                                           |                       |
| PROJECT NUMBER                                          | SCALES                |
| 1339                                                    | 1:100 @ A3            |
| DRAWING NUMBER<br>AL (0) 0100                           | date<br>JAN 16        |
| DRAWN BY                                                | CHECKED BY            |
| DI                                                      | CRF                   |
| REVISION                                                | NORTH                 |
|                                                         | $\frown$              |
|                                                         |                       |
|                                                         |                       |
|                                                         |                       |
|                                                         |                       |
| REVISION DATE AND DESCRIPTION                           |                       |
|                                                         |                       |
| COPYRIGHT OF FITZ ARCHITECTS LIMITED                    |                       |
| NOT TO BE SCALED - ALL DIMENSIONS TO BE CHECKED ON SITE |                       |
| 50MM                                                    |                       |
|                                                         |                       |